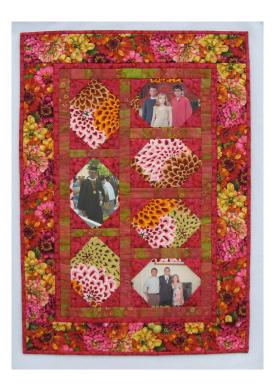

## **FABRIC REQUIREMENTS for Fabric Photo Frames**

**View D** (holds 7 photos)

21" x 30" Finished size Center Blocks fat quarter 1/6 yard Photo Corner Holders Sashing 1/5 yard Inner Border 1/8 yard 1/3 yard Outer Border 2/3 yard Backing & Sleeve 1/5 yard Binding 25" x 34" Batting