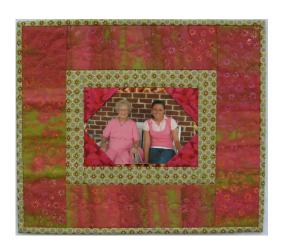

## View C (holds 1 photo)

| Finished size        | 12" x 14"         |
|----------------------|-------------------|
| Center Block         | 6" x 8" rectangle |
| Photo Corner Holders | 3" x 18" strip    |
| Inner Border         | 2" x 36" strip    |
| Outer Border         | 1/5 yard          |
| Backing              | fat quarter       |
| Binding              | 1/6 yard          |
| Batting              | 14" x 16"         |
|                      |                   |