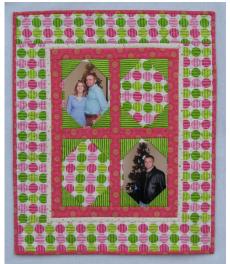

## **View B** (holds 4 photos)

| ` 1 /                |             |
|----------------------|-------------|
| Finished size        | 19" x 23"   |
| Center Blocks        | fat quarter |
| Photo Corner Holders | 1/6 yard    |
| Sashing              | 1/8 yard    |
| Inner Border         | 1/8 yard    |
| Outer Border         | 1/4 yard    |
| Backing & Sleeve     | 2/3 yard    |
| Binding              | 1/5 yard    |
| Batting              | 24" x 28"   |