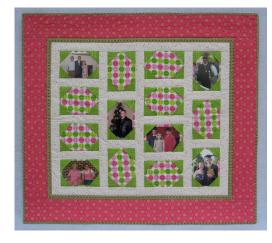

# View A (holds 14 photos)

| Finished size        | 35" x 38"  |
|----------------------|------------|
| Center Blocks        | 1/2 yard   |
| Photo Corner Holders | 1/3 yard   |
| Sashing              | 1/2 yard   |
| Inner Border         | 1/6 yard   |
| Outer Border         | 2/3 yard   |
| Backing & Sleeve     | 1 1/4 yard |
| Binding              | 1/4 yard   |
| Batting              | 40" x 45"  |